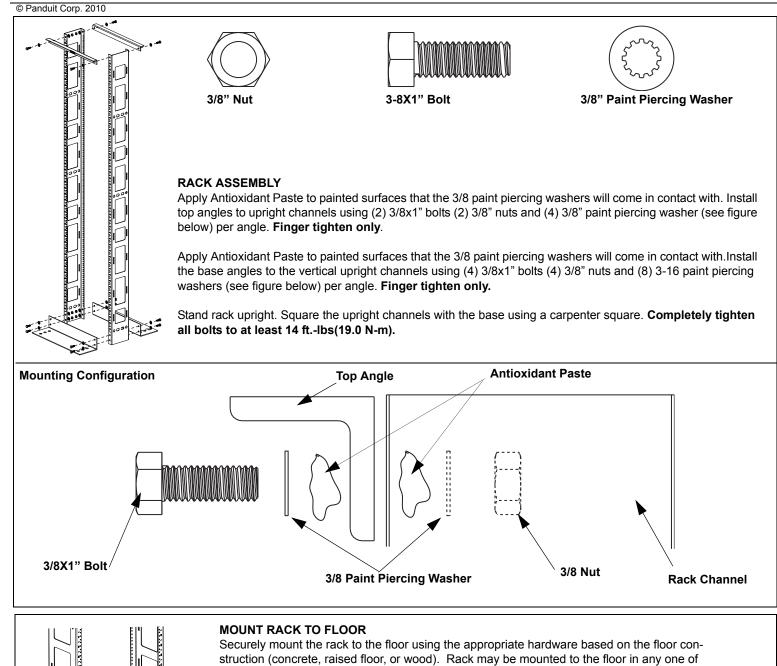

## **INSTRUCTIONS CM436B**

three distances from the face of the channel.

Note: The maximum weight load of the rack is 1,500 pounds. The weight should be evenly distributed across the height of the rack, with the heaviest components mounted at the bottom of the rack. The top angles are not intended to support a significant load.