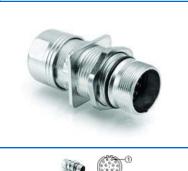

## MA3TNE1600-S1 16 Position Panel Connector with Strain Relief, E Type, Less Contacts, Cable Diameter 4.5-7.5mm

PART NUMBER MA3TNE1600-S1

## DESCRIPTION

16 Position Panel Connector with Strain Relief, E Type, Less Contacts, Cable Diameter 4.5-7.5mm