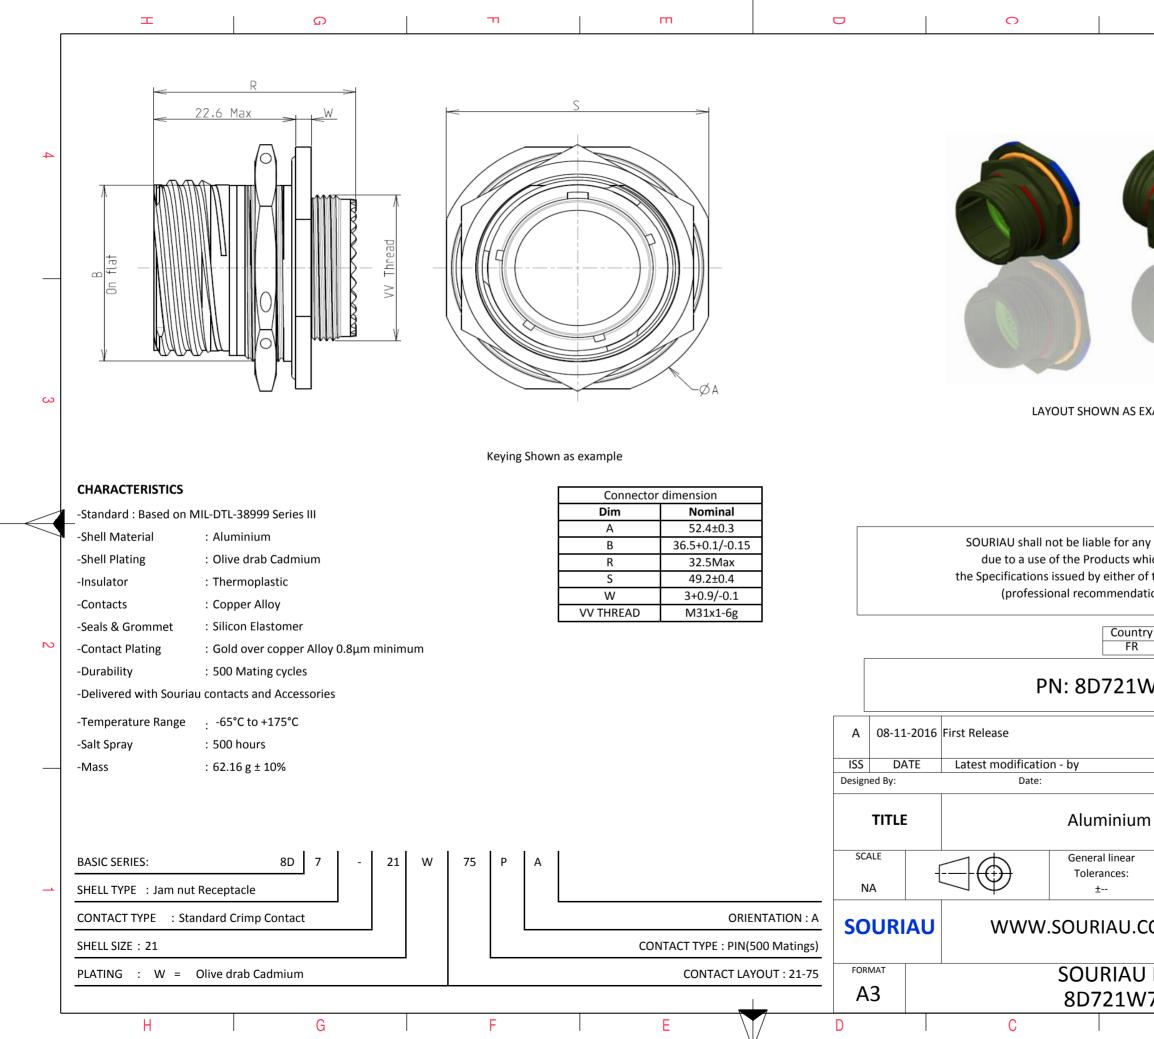

| er of the Parties or by a third party<br>idation, technical notice.)  Intry Jurisdiction & Control List R Not Listed  IW75PA  IW75PA  CUSTOMER DRAWING  UM Receptacle 8D series  ar NPRDS / PROJECT 859  I This document is the property of I INTRIGUENTING  INTRIGUENTING  INTRIGUENTING  INTRIGUENTING INTRIGUENTING INTRIGUENTING INTRIGUENTING INTRIGUENTING INTRIGUENTING INTRIGUENTING INTRIGUENTING INTRIGUENTING INTRIGUENTING INTRIGUENTING INTRIGUENTING INTRIGUENTING INTRIGUENTING INTRIGUENTING INTRIGUENTING INTRIGUENTING INTRIGUENTING INTRIGUENTING INTRIGUENTING INTRIGUENTING INTRIGUENTING INTRIGUENTING INTRIGUENTING INTRIGUENTING INTRIGUENTING INTRIGUENTING INTRIGUENTING INTRIGUENTING INTRIGUENTING INTRIGUENTING INTRIGUENTING INTRIGUENTING INTRIGUENTING INTRIGUENTING INTRIGUENTING INTRIGUENTING INTRIGUENTING INTRIGUENTING INTRIGUENTING INTRIGUENTING INTRIGUENTING INTRIGUENTING INTRIGUENTING INTRIGUENTING INTRIGUENTING INTRIGUENTING INTRIGUENTING INTRIGUENTING INTRIGUENTING INTRIGUENTING INTRIGUENTING INTRIGUENTING INTRIGUENTING INTRIGUENTING INTRIGUENTING INTRIGUENTING INTRIGUENTING INTRIGUENTING INTRIGUENTING INTRIGUENTING INTRIGUENTING INTRIGUENTING INTRIGUENTING INTRIGUENTING INTRIGUENTING INTRIGUENTING INTRIGUENTING INTRIGUENTING INTRIGUENTING INTRIGUENTING INTRIGUENTING INTRIGUENTING INTRIGUENTING INTRIGUENTING INTRIGUENTING INTRIGUENTING INTRIGUENTING INTRIGUENTING INTRIGUENTING INTRIGUENTING INTRIGUENTING INTRIGUENTING INTRIGUENTING INTRIGUENTING INTRIGUENTING INTRIGUENTING INTRIGUENTING INTRIGUENTING INTRIGUENTING INTRIGUENTING INTRIGUENTING INTRIGUENTING INTRIGUENTING INTRIGUENTING INTRIGUENTING INTRIGUENTING INTRIGUENTING INTRIGUENTING INTRIGUENTING INTRIGUENTING INTRIGUENTING INTRIGUENTING INTRIGUENTING INTRIGUENTING INTRIGUENTING INTRIGUENTING INTRIGUENTING INTRIGUENTING INTRIGUENTING INTRIGUENTING INTRIGUENTING INTRIGUENTING INTRIGUENTING INTRIGUENTING INTRIGUENTING INTRIGUENTING INTRIGUENTING INTRIGUENTING INTRIGUENTING INTRIGUENTING INTRIGUENTING INTRIGUENTING INTRIGUENTING INTRIGUENTING INTRIGUENTING I |                              |                                               |          |         |        |   |  |
|----------------------------------------------------------------------------------------------------------------------------------------------------------------------------------------------------------------------------------------------------------------------------------------------------------------------------------------------------------------------------------------------------------------------------------------------------------------------------------------------------------------------------------------------------------------------------------------------------------------------------------------------------------------------------------------------------------------------------------------------------------------------------------------------------------------------------------------------------------------------------------------------------------------------------------------------------------------------------------------------------------------------------------------------------------------------------------------------------------------------------------------------------------------------------------------------------------------------------------------------------------------------------------------------------------------------------------------------------------------------------------------------------------------------------------------------------------------------------------------------------------------------------------------------------------------------------------------------------------------------------------------------------------------------------------------------------------------------------------------------------------------------------------------------------------------------------------------------------------------------------------------------------------------------------------------------------------------------------------------------------------------------------------------------------------------------------------------------------------------------------------|------------------------------|-----------------------------------------------|----------|---------|--------|---|--|
| SEXAMPLE       3         any non-conformity or damage       3         any non-conformity or damage       3         which does not comply with       7         of other Parties or by a third party       3         intry       Jurisdiction & Control List         re       Not Listed         1W75PA       MOD N°         CUSTOMER DRAWING       MOD N°         IUMR Ecceptacle 8D series       MOD N°         I' NPRDS / PROJECT       859         I.COM       This document is the property of SOURIAU       1         I' NORG N°       SHEET       1         UDRG N°       SHEET       1/2                                                                                                                                                                                                                                                                                                                                                                                                                                                                                                                                                                                                                                                                                                                                                                                                                                                                                                                                                                                                                                                                                                                                                                                                                                                                                                                                                                                                                                                                                                                                   |                              | B                                             |          | A       |        |   |  |
| SEXAMPLE       3         any non-conformity or damage       3         any non-conformity or damage       3         which does not comply with       7         of other Parties or by a third party       3         intry       Jurisdiction & Control List         re       Not Listed         1W75PA       MOD N°         CUSTOMER DRAWING       MOD N°         IUMR Ecceptacle 8D series       MOD N°         I' NPRDS / PROJECT       859         I.COM       This document is the property of SOURIAU       1         I' NORG N°       SHEET       1         UDRG N°       SHEET       1/2                                                                                                                                                                                                                                                                                                                                                                                                                                                                                                                                                                                                                                                                                                                                                                                                                                                                                                                                                                                                                                                                                                                                                                                                                                                                                                                                                                                                                                                                                                                                   |                              |                                               |          |         |        |   |  |
| SEXAMPLE       3         any non-conformity or damage       3         any non-conformity or damage       3         which does not comply with       7         of other Parties or by a third party       3         intry       Jurisdiction & Control List         re       Not Listed         1W75PA       MOD N°         CUSTOMER DRAWING       MOD N°         IUMR Ecceptacle 8D series       MOD N°         I' NPRDS / PROJECT       859         I.COM       This document is the property of SOURIAU       1         I' NORG N°       SHEET       1         UDRG N°       SHEET       1/2                                                                                                                                                                                                                                                                                                                                                                                                                                                                                                                                                                                                                                                                                                                                                                                                                                                                                                                                                                                                                                                                                                                                                                                                                                                                                                                                                                                                                                                                                                                                   |                              |                                               |          |         |        |   |  |
| SEXAMPLE       3         any non-conformity or damage       3         any non-conformity or damage       3         which does not comply with       7         of other Parties or by a third party       3         intry       Jurisdiction & Control List         re       Not Listed         1W75PA       MOD N°         CUSTOMER DRAWING       MOD N°         IUMR Ecceptacle 8D series       MOD N°         I' NPRDS / PROJECT       859         I.COM       This document is the property of SOURIAU       1         I' NORG N°       SHEET       1         UDRG N°       SHEET       1/2                                                                                                                                                                                                                                                                                                                                                                                                                                                                                                                                                                                                                                                                                                                                                                                                                                                                                                                                                                                                                                                                                                                                                                                                                                                                                                                                                                                                                                                                                                                                   |                              |                                               |          |         |        |   |  |
| S EXAMPLE         any non-conformity or damage         which does not comply with         er of the Parties or by a third party         idation, technical notice.)         untry       Jurisdiction & Control List         R       Not Listed         1         MOD N°         CUSTOMER DRAWING         um Receptacle 8D series         ar       NPRDS / PROJECT         859         1         1         0.COM         This document is the property of SOURIAU         it must not be reproduced or communicated without permission         AU DRG N°         SHEET         W75PA-C                                                                                                                                                                                                                                                                                                                                                                                                                                                                                                                                                                                                                                                                                                                                                                                                                                                                                                                                                                                                                                                                                                                                                                                                                                                                                                                                                                                                                                                                                                                                            |                              |                                               |          |         |        |   |  |
| S EXAMPLE         any non-conformity or damage         which does not comply with         er of the Parties or by a third party         idation, technical notice.)         untry       Jurisdiction & Control List         R       Not Listed         1         MOD N°         CUSTOMER DRAWING         um Receptacle 8D series         ar       NPRDS / PROJECT         859         1         1         0.COM         This document is the property of SOURIAU         it must not be reproduced or communicated without permission         AU DRG N°         SHEET         W75PA-C                                                                                                                                                                                                                                                                                                                                                                                                                                                                                                                                                                                                                                                                                                                                                                                                                                                                                                                                                                                                                                                                                                                                                                                                                                                                                                                                                                                                                                                                                                                                            |                              |                                               |          |         |        |   |  |
| S EXAMPLE         any non-conformity or damage         which does not comply with         er of the Parties or by a third party         idation, technical notice.)         untry       Jurisdiction & Control List         R       Not Listed         1         MOD N°         CUSTOMER DRAWING         um Receptacle 8D series         ar       NPRDS / PROJECT         859         1         1         0.COM         This document is the property of SOURIAU         it must not be reproduced or communicated without permission         AU DRG N°         SHEET         W75PA-C                                                                                                                                                                                                                                                                                                                                                                                                                                                                                                                                                                                                                                                                                                                                                                                                                                                                                                                                                                                                                                                                                                                                                                                                                                                                                                                                                                                                                                                                                                                                            |                              |                                               |          |         |        |   |  |
| S EXAMPLE         any non-conformity or damage         which does not comply with         er of the Parties or by a third party         idation, technical notice.)         untry       Jurisdiction & Control List         R       Not Listed         1         MOD N°         CUSTOMER DRAWING         um Receptacle 8D series         ar       NPRDS / PROJECT         859         1         1         0.COM         This document is the property of SOURIAU         it must not be reproduced or communicated without permission         AU DRG N°         SHEET         W75PA-C                                                                                                                                                                                                                                                                                                                                                                                                                                                                                                                                                                                                                                                                                                                                                                                                                                                                                                                                                                                                                                                                                                                                                                                                                                                                                                                                                                                                                                                                                                                                            |                              |                                               |          |         |        |   |  |
| S EXAMPLE         any non-conformity or damage         which does not comply with         er of the Parties or by a third party         idation, technical notice.)         untry       Jurisdiction & Control List         R       Not Listed         1         MOD N°         CUSTOMER DRAWING         um Receptacle 8D series         ar       NPRDS / PROJECT         859         1         1         0.COM         This document is the property of SOURIAU         it must not be reproduced or communicated without permission         AU DRG N°         SHEET         W75PA-C                                                                                                                                                                                                                                                                                                                                                                                                                                                                                                                                                                                                                                                                                                                                                                                                                                                                                                                                                                                                                                                                                                                                                                                                                                                                                                                                                                                                                                                                                                                                            |                              |                                               |          |         |        |   |  |
| which does not comply with<br>er of the Parties or by a third party<br>idation, technical notice.) 2     Imtry Jurisdiction & Control List   R Not Listed     IW75PA     MOD N°     CUSTOMER DRAWING   Imtry NPRDS / PROJECT   859   Imtry   NCOM   This document is the property of SOURIAU   it must not be reproduced or communicated without permission   NU DRG N°   SHEET   1/2                                                                                                                                                                                                                                                                                                                                                                                                                                                                                                                                                                                                                                                                                                                                                                                                                                                                                                                                                                                                                                                                                                                                                                                                                                                                                                                                                                                                                                                                                                                                                                                                                                                                                                                                            | AS EXA                       | XAMPLE                                        |          |         |        |   |  |
| which does not comply with<br>er of the Parties or by a third party<br>idation, technical notice.) 2     Imtry Jurisdiction & Control List   R Not Listed     IW75PA     MOD N°     CUSTOMER DRAWING   Imtry NPRDS / PROJECT   859   Imtry   NCOM   This document is the property of SOURIAU   it must not be reproduced or communicated without permission   NU DRG N°   SHEET   1/2                                                                                                                                                                                                                                                                                                                                                                                                                                                                                                                                                                                                                                                                                                                                                                                                                                                                                                                                                                                                                                                                                                                                                                                                                                                                                                                                                                                                                                                                                                                                                                                                                                                                                                                                            |                              |                                               |          |         |        |   |  |
| which does not comply with<br>er of the Parties or by a third party<br>idation, technical notice.) 2     Imtry Jurisdiction & Control List   R Not Listed     IW75PA     MOD N°     CUSTOMER DRAWING   Imtry NPRDS / PROJECT   859   Imtry   NCOM   This document is the property of SOURIAU   it must not be reproduced or communicated without permission   NU DRG N°   SHEET   1/2                                                                                                                                                                                                                                                                                                                                                                                                                                                                                                                                                                                                                                                                                                                                                                                                                                                                                                                                                                                                                                                                                                                                                                                                                                                                                                                                                                                                                                                                                                                                                                                                                                                                                                                                            |                              |                                               |          |         |        |   |  |
| which does not comply with<br>er of the Parties or by a third party<br>idation, technical notice.) 2     Imtry Jurisdiction & Control List   R Not Listed     IW75PA     MOD N°     CUSTOMER DRAWING   Imtry NPRDS / PROJECT   859   Imtry   NCOM   This document is the property of SOURIAU   it must not be reproduced or communicated without permission   NU DRG N°   SHEET   1/2                                                                                                                                                                                                                                                                                                                                                                                                                                                                                                                                                                                                                                                                                                                                                                                                                                                                                                                                                                                                                                                                                                                                                                                                                                                                                                                                                                                                                                                                                                                                                                                                                                                                                                                                            | any non-conformity or damage |                                               |          |         |        |   |  |
| adation, technical notice.)     antry   Jurisdiction & Control List   R   Not Listed     1     1     MOD N°     Customer Drawing   MOD N°     Model N   Mod                                                                                                                                                                                                                                                                                                                                                                                                                                                                                                                                                                                                                                                                                                                                                                                                                                                                                                                                                                                                                                                                                                                                                                                                                                                                                                                                                                                                                                                        | s which does not comply with |                                               |          |         |        |   |  |
| IW75PA 2   IW75PA MOD N°   CUSTOMER DRAWING   um Receptacle 8D series   ar NPRDS / PROJECT   859   I.COM   This document is the property of SOURIAU   it must not be reproduced or communicated without permission   AU DRG N°   W75PA-C                                                                                                                                                                                                                                                                                                                                                                                                                                                                                                                                                                                                                                                                                                                                                                                                                                                                                                                                                                                                                                                                                                                                                                                                                                                                                                                                                                                                                                                                                                                                                                                                                                                                                                                                                                                                                                                                                         |                              |                                               |          |         |        |   |  |
| MOD N°<br>CUSTOMER DRAWING<br>um Receptacle 8D series<br>ar NPRDS / PROJECT<br>859<br>U.COM<br>This document is the property of<br>SOURIAU<br>it must not be reproduced or<br>communicated without permission<br>AU DRG N°<br>W75PA-C<br>1/2                                                                                                                                                                                                                                                                                                                                                                                                                                                                                                                                                                                                                                                                                                                                                                                                                                                                                                                                                                                                                                                                                                                                                                                                                                                                                                                                                                                                                                                                                                                                                                                                                                                                                                                                                                                                                                                                                     | untry<br>FR                  | Jurisd                                        |          | ol List |        | 2 |  |
| CUSTOMER DRAWING         um Receptacle 8D series         ar         NPRDS / PROJECT         859         This document is the property of SOURIAU         SOURIAU         it must not be reproduced or communicated without permission         SHEET         1/2                                                                                                                                                                                                                                                                                                                                                                                                                                                                                                                                                                                                                                                                                                                                                                                                                                                                                                                                                                                                                                                                                                                                                                                                                                                                                                                                                                                                                                                                                                                                                                                                                                                                                                                                                                                                                                                                  | 1W                           | W75PA                                         |          |         |        |   |  |
| CUSTOMER DRAWING         um Receptacle 8D series         ar         NPRDS / PROJECT         859         This document is the property of SOURIAU         SOURIAU         it must not be reproduced or communicated without permission         SHEET         1/2                                                                                                                                                                                                                                                                                                                                                                                                                                                                                                                                                                                                                                                                                                                                                                                                                                                                                                                                                                                                                                                                                                                                                                                                                                                                                                                                                                                                                                                                                                                                                                                                                                                                                                                                                                                                                                                                  |                              |                                               |          |         |        | - |  |
| um Receptacle 8D series<br>This document is the property of SOURIAU it must not be reproduced or communicated without permission<br>SUDRG N° SHEET 1/2                                                                                                                                                                                                                                                                                                                                                                                                                                                                                                                                                                                                                                                                                                                                                                                                                                                                                                                                                                                                                                                                                                                                                                                                                                                                                                                                                                                                                                                                                                                                                                                                                                                                                                                                                                                                                                                                                                                                                                           |                              |                                               | CUSTOMER | DRAWING | MOD N° |   |  |
| 859       1       1       1       1       1       1       1       1       1       1       1       1       1       1       1       1       1       1       1       1       1       1       1       1       1       1       1       1       1       1       1       1       1       1       1       1       1       1       1       1       1       1       1       1       1       1       1       1       1       1       1       1       1       1       1       1       1       1       1       1       1       1       1       1       1       1       1 <td>um</td> <td colspan="5">m Receptacle 8D series</td>                                                                                                                                                                                                                                                                                                                                                                                                                                                                                                                                                                                                                                                                                                                                                                                                                                                                                                                                                                                                                                                                                                                                                                                                                                                                                                                                                                                                                                                                                                              | um                           | m Receptacle 8D series                        |          |         |        |   |  |
| Image: Constraint of the property of source or communicated without permission     1       Image: Constraint of the property of source or communicated without permission     1       Image: Constraint of the property of source or communicated without permission     1       Image: Constraint of the property of source or communicated without permission     1       Image: Constraint of the property of source or communicated without permission     1       Image: Constraint of the property of source or communicated without permission     1                                                                                                                                                                                                                                                                                                                                                                                                                                                                                                                                                                                                                                                                                                                                                                                                                                                                                                                                                                                                                                                                                                                                                                                                                                                                                                                                                                                                                                                                                                                                                                      | ar                           | NPRDS / PROJECT                               |          |         |        |   |  |
| SOURIAU       it must not be reproduced or       communicated without permission       NU DRG N°       W75PA-C                                                                                                                                                                                                                                                                                                                                                                                                                                                                                                                                                                                                                                                                                                                                                                                                                                                                                                                                                                                                                                                                                                                                                                                                                                                                                                                                                                                                                                                                                                                                                                                                                                                                                                                                                                                                                                                                                                                                                                                                                   | :                            |                                               |          |         |        | 1 |  |
| W75PA-C 1/2                                                                                                                                                                                                                                                                                                                                                                                                                                                                                                                                                                                                                                                                                                                                                                                                                                                                                                                                                                                                                                                                                                                                                                                                                                                                                                                                                                                                                                                                                                                                                                                                                                                                                                                                                                                                                                                                                                                                                                                                                                                                                                                      | J.CC                         | J.COM SOURIAU<br>it must not be reproduced or |          |         |        |   |  |
|                                                                                                                                                                                                                                                                                                                                                                                                                                                                                                                                                                                                                                                                                                                                                                                                                                                                                                                                                                                                                                                                                                                                                                                                                                                                                                                                                                                                                                                                                                                                                                                                                                                                                                                                                                                                                                                                                                                                                                                                                                                                                                                                  |                              |                                               |          |         |        | - |  |
| D I A                                                                                                                                                                                                                                                                                                                                                                                                                                                                                                                                                                                                                                                                                                                                                                                                                                                                                                                                                                                                                                                                                                                                                                                                                                                                                                                                                                                                                                                                                                                                                                                                                                                                                                                                                                                                                                                                                                                                                                                                                                                                                                                            | W7                           |                                               |          | ٨       | 1/2    | J |  |
|                                                                                                                                                                                                                                                                                                                                                                                                                                                                                                                                                                                                                                                                                                                                                                                                                                                                                                                                                                                                                                                                                                                                                                                                                                                                                                                                                                                                                                                                                                                                                                                                                                                                                                                                                                                                                                                                                                                                                                                                                                                                                                                                  |                              | D                                             | I        | A       |        |   |  |