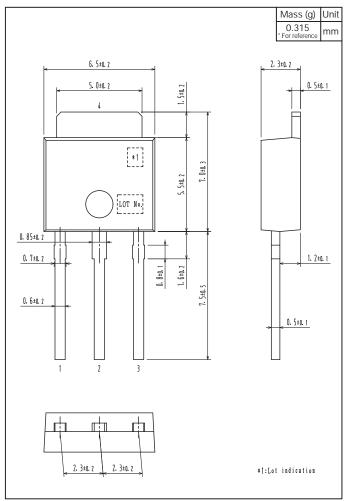

#### Package Dimensions unit : mm (typ) 7518-002

#### Package Dimensions unit : mm (typ) 7003-001