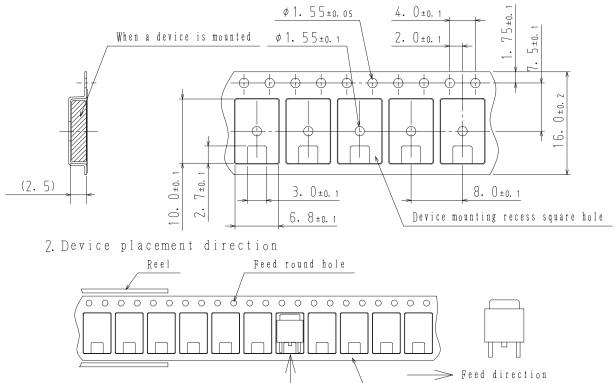

#### Taping Specification UD0506T-TL-H

Packing Format

| Package Name | Carrier Tape |                   | mum Numbe<br>s contain |                                                                                                                                                                                                                                                                                                                                                                                                                                                                                                                                                                                                                                                                                                                                                                                                                                                                                                                                                                                                                                                                                                                                                                                                                                                                                                                                                                                                                                                                                                                                                                                                                                                                                                                                                                                                                                                                                                                                                                                                                                                                                                                                                                                                                                                                                                                                                                                                                                                                                                                                                                                                                                                                                                                                                                                                                                          | Packing format                                                                                                                                                                                                                                                                                                                                                                                                                                                                                                                                                                                                                                                                                                                                                                                                                                                                                                                                                                                                                                                                                                                                      |
|--------------|--------------|-------------------|------------------------|------------------------------------------------------------------------------------------------------------------------------------------------------------------------------------------------------------------------------------------------------------------------------------------------------------------------------------------------------------------------------------------------------------------------------------------------------------------------------------------------------------------------------------------------------------------------------------------------------------------------------------------------------------------------------------------------------------------------------------------------------------------------------------------------------------------------------------------------------------------------------------------------------------------------------------------------------------------------------------------------------------------------------------------------------------------------------------------------------------------------------------------------------------------------------------------------------------------------------------------------------------------------------------------------------------------------------------------------------------------------------------------------------------------------------------------------------------------------------------------------------------------------------------------------------------------------------------------------------------------------------------------------------------------------------------------------------------------------------------------------------------------------------------------------------------------------------------------------------------------------------------------------------------------------------------------------------------------------------------------------------------------------------------------------------------------------------------------------------------------------------------------------------------------------------------------------------------------------------------------------------------------------------------------------------------------------------------------------------------------------------------------------------------------------------------------------------------------------------------------------------------------------------------------------------------------------------------------------------------------------------------------------------------------------------------------------------------------------------------------------------------------------------------------------------------------------------------------|-----------------------------------------------------------------------------------------------------------------------------------------------------------------------------------------------------------------------------------------------------------------------------------------------------------------------------------------------------------------------------------------------------------------------------------------------------------------------------------------------------------------------------------------------------------------------------------------------------------------------------------------------------------------------------------------------------------------------------------------------------------------------------------------------------------------------------------------------------------------------------------------------------------------------------------------------------------------------------------------------------------------------------------------------------------------------------------------------------------------------------------------------------|
|              | Туре         | Reel              | Inner box              | Outer box                                                                                                                                                                                                                                                                                                                                                                                                                                                                                                                                                                                                                                                                                                                                                                                                                                                                                                                                                                                                                                                                                                                                                                                                                                                                                                                                                                                                                                                                                                                                                                                                                                                                                                                                                                                                                                                                                                                                                                                                                                                                                                                                                                                                                                                                                                                                                                                                                                                                                                                                                                                                                                                                                                                                                                                                                                | Inner BOX (C-1) Outer BOX (A-7)                                                                                                                                                                                                                                                                                                                                                                                                                                                                                                                                                                                                                                                                                                                                                                                                                                                                                                                                                                                                                                                                                                                     |
| TP-FA        | ТР           | 700               | 2, 100                 | 12,600                                                                                                                                                                                                                                                                                                                                                                                                                                                                                                                                                                                                                                                                                                                                                                                                                                                                                                                                                                                                                                                                                                                                                                                                                                                                                                                                                                                                                                                                                                                                                                                                                                                                                                                                                                                                                                                                                                                                                                                                                                                                                                                                                                                                                                                                                                                                                                                                                                                                                                                                                                                                                                                                                                                                                                                                                                   | 3 reels contained 6 inner boxes contained                                                                                                                                                                                                                                                                                                                                                                                                                                                                                                                                                                                                                                                                                                                                                                                                                                                                                                                                                                                                                                                                                                           |
|              |              |                   |                        |                                                                                                                                                                                                                                                                                                                                                                                                                                                                                                                                                                                                                                                                                                                                                                                                                                                                                                                                                                                                                                                                                                                                                                                                                                                                                                                                                                                                                                                                                                                                                                                                                                                                                                                                                                                                                                                                                                                                                                                                                                                                                                                                                                                                                                                                                                                                                                                                                                                                                                                                                                                                                                                                                                                                                                                                                                          | Dimensions:mm (external) Dimensions:mm (external)                                                                                                                                                                                                                                                                                                                                                                                                                                                                                                                                                                                                                                                                                                                                                                                                                                                                                                                                                                                                                                                                                                   |
|              |              |                   |                        |                                                                                                                                                                                                                                                                                                                                                                                                                                                                                                                                                                                                                                                                                                                                                                                                                                                                                                                                                                                                                                                                                                                                                                                                                                                                                                                                                                                                                                                                                                                                                                                                                                                                                                                                                                                                                                                                                                                                                                                                                                                                                                                                                                                                                                                                                                                                                                                                                                                                                                                                                                                                                                                                                                                                                                                                                                          | 183×72×185 440×195×210                                                                                                                                                                                                                                                                                                                                                                                                                                                                                                                                                                                                                                                                                                                                                                                                                                                                                                                                                                                                                                                                                                                              |
| Packing met  | Type<br>LOT  | No.<br>tity<br>in |                        | (U 1<br>TYPE 000C<br>TYPE 000C<br>TO<br>TO<br>TO<br>TO<br>TO<br>TO<br>TO<br>TYPE 000C<br>T<br>TYPE<br>TO<br>TYPE<br>TYPE<br>TYPE<br>TYPE<br>TYPE<br>TYPE<br>TYPE<br>TYPE<br>TYPE<br>TYPE<br>TYPE<br>TYPE<br>TYPE<br>TYPE<br>TYPE<br>TYPE<br>TYPE<br>TYPE<br>TYPE<br>TYPE<br>TYPE<br>TYPE<br>TYPE<br>TYPE<br>TYPE<br>TYPE<br>TYPE<br>TYPE<br>TYPE<br>TYPE<br>TYPE<br>TYPE<br>TYPE<br>TYPE<br>TYPE<br>TYPE<br>TYPE<br>TYPE<br>TYPE<br>TYPE<br>TYPE<br>TYPE<br>TYPE<br>TYPE<br>TYPE<br>TYPE<br>TYPE<br>TYPE<br>TYPE<br>TYPE<br>TYPE<br>TYPE<br>TYPE<br>TYPE<br>TYPE<br>TYPE<br>TYPE<br>TYPE<br>TYPE<br>TYPE<br>TYPE<br>TYPE<br>TYPE<br>TYPE<br>TYPE<br>TYPE<br>TYPE<br>TYPE<br>TYPE<br>TYPE<br>TYPE<br>TYPE<br>TYPE<br>TYPE<br>TYPE<br>TYPE<br>TYPE<br>TYPE<br>TYPE<br>TYPE<br>TYPE<br>TYPE<br>TYPE<br>TYPE<br>TYPE<br>TYPE<br>TYPE<br>TYPE<br>TYPE<br>TYPE<br>TYPE<br>TYPE<br>TYPE<br>TYPE<br>TYPE<br>TYPE<br>TYPE<br>TYPE<br>TYPE<br>TYPE<br>TYPE<br>TYPE<br>TYPE<br>TYPE<br>TYPE<br>TYPE<br>TYPE<br>TYPE<br>TYPE<br>TYPE<br>TYPE<br>TYPE<br>TYPE<br>TYPE<br>TYPE<br>TYPE<br>TYPE<br>TYPE<br>TYPE<br>TYPE<br>TYPE<br>TYPE<br>TYPE<br>TYPE<br>TYPE<br>TYPE<br>TYPE<br>TYPE<br>TYPE<br>TYPE<br>TYPE<br>TYPE<br>TYPE<br>TYPE<br>TYPE<br>TYPE<br>TYPE<br>TYPE<br>TYPE<br>TYPE<br>TYPE<br>TYPE<br>TYPE<br>TYPE<br>TYPE<br>TYPE<br>TYPE<br>TYPE<br>TYPE<br>TYPE<br>TYPE<br>TYPE<br>TYPE<br>TYPE<br>TYPE<br>TYPE<br>TYPE<br>TYPE<br>TYPE<br>TYPE<br>TYPE<br>TYPE<br>TYPE<br>TYPE<br>TYPE<br>TYPE<br>TYPE<br>TYPE<br>TYPE<br>TYPE<br>TYPE<br>TYPE<br>TYPE<br>TYPE<br>TYPE<br>TYPE<br>TYPE<br>TYPE<br>TYPE<br>TYPE<br>TYPE<br>TYPE<br>TYPE<br>TYPE<br>TYPE<br>TYPE<br>TYPE<br>TYPE<br>TYPE<br>TYPE<br>TYPE<br>TYPE<br>TYPE<br>TYPE<br>TYPE<br>TYPE<br>TYPE<br>TYPE<br>TYPE<br>TYPE<br>TYPE<br>TYPE<br>TYPE<br>TYPE<br>TYPE<br>TYPE<br>TYPE<br>TYPE<br>TYPE<br>TYPE<br>TYPE<br>TYPE<br>TYPE<br>TYPE<br>TYPE<br>TYPE<br>TYPE<br>TYPE<br>TYPE<br>TYPE<br>TYPE<br>TYPE<br>TYPE<br>TYPE<br>TYPE<br>TYPE<br>TYPE<br>TYPE<br>TYPE<br>TYPE<br>TYPE<br>TYPE<br>TYPE<br>TYPE<br>TYPE<br>TYPE<br>TYPE<br>TYPE<br>TYPE<br>TYPE<br>TYPE<br>TYPE<br>TYPE<br>TYPE<br>TYPE<br>TYPE<br>TYPE<br>TYPE<br>TYPE<br>TYPE<br>TYPE<br>TYPE<br>TYPE<br>TYPE<br>TYPE<br>TYPE<br>TYPE<br>TYPE<br>TYPE<br>TYPE<br>TYPE<br>TYPE<br>TYPE<br>TYPE<br>TYPE<br>TYPE<br>TYPE<br>TYPE<br>TYPE<br>TYPE<br>TYPE<br>TYPE<br>TYPE<br>TYPE<br>TYPE<br>TYPE<br>TYPE<br>TYPE<br>TYPE<br>TYPE<br>TYPE<br>TYPE<br>TYPE<br>TYPE<br>TYPE<br>TYPE<br>TYPE<br>TYPE<br>TYPE<br>TYPE<br>TYPE<br>TYPE<br>TYPE<br>TYPE<br>TYPE<br>TYPE<br>TYPE<br>TYPE<br>TYPE<br>TYPE<br>TYPE<br>TYPE<br>TYPE<br>TYPE<br>TYPE<br>TYPE<br>TYPE<br>TYPE<br>TYPE<br>TYPE<br>TYPE<br>TYPE<br>TYPE<br>TYPE<br>TYPE<br>TYPE<br>TYPE<br>TYPE<br>TYPE<br>TYPE<br>TYPE<br>TYPE<br>TYPE<br>TYPE<br>TYPE<br>TYPE<br>TYPE<br>TYPE | nner box label Outer box label   nit:mm) It is a label at the time of factory shipments.   Defense It is a label at the time of factory shipments.   Defense It is a label at the time of factory shipments.   Defense It is a label at the time of factory shipments.   Defense It is a label at the time of factory shipments.   Defense It is a label at the time of factory shipments.   Defense It is a label at the time of factory shipments.   Defense It is a label at the time of factory shipments.   Defense It is a label at the time of factory shipments.   Defense It is a label at the time of factory shipments.   Defense It is a label at the time of factory shipments.   Defense It is a label at the time of factory shipments.   Defense It is a label at the time of factory shipments.   Defense It is a label at the time of factory shipments.   Defense It is a label at the time of factory shipments.   Defense It is a label at the time of factory shipments.   Defense It is a label at the time of factory shipments.   Defense It is a label at the time of factory shipments.   Defense It is label at the tim |

#### Taping configuration

1. Carrier tape size (unit:mm)

ΤL Those with one electrode terminal on the feed hole side ..... TL

Carrier tape