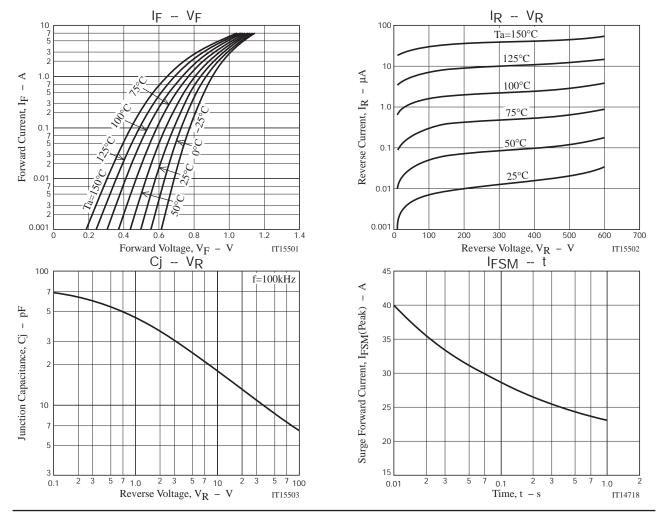

#### Electrical Characteristics at Ta=25°C

| Parameter             | Symbol            | Conditions             | Ratings |     |     | Unit   |
|-----------------------|-------------------|------------------------|---------|-----|-----|--------|
| Parameter             | Symbol            | Conditions             | min     | typ | max | Unit   |
| Reverse Voltage       | VR                | IR=1mA                 | 600     |     |     | V      |
| Forward Voltage       | VF                | IF=5A                  |         | 1.1 | 1.3 | V      |
| Reverse Current       | IR                | V <sub>R</sub> =600V   |         |     | 10  | μΑ     |
| Reverse Recovery Time | t <sub>rr</sub> 1 | IF=5A, di / dt=100A/µs |         | 120 | 150 | ns     |
| Reverse Recovery Time | t <sub>rr</sub> 2 | IF=0.5A, IR=1A         |         | 53  |     | ns     |
| Thermal Resistance    | Rth(j-c)          | Junction -Case         |         | 6   |     | °C / W |