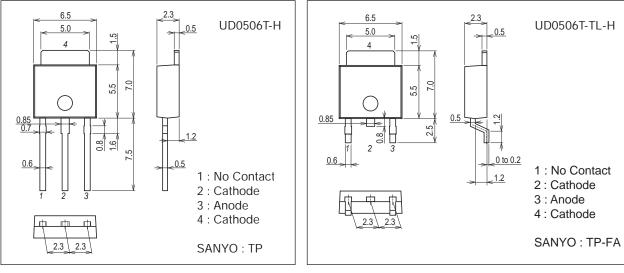

#### Package Dimensions unit : mm (typ) 7518-002

#### Package Dimensions unit : mm (typ) 7003-001

#### **Product & Package Information**

- Package : TP
- JEITA, JEDEC : SC-64, TO-251
- Minimum Packing Quantity : 500 pcs./bag

#### • Package : TP-FA

- JEITA, JEDEC : SC-63, TO-252
- Minimum Packing Quantity : 700 pcs./reel

#### **Electrical Connection**