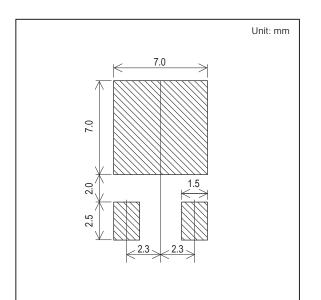

at the time of factory shipments.   Defense It is a label at the time of factory shipments.   Defense It is a label at the time of factory shipments.   Defense It is a label at the time of factory shipments.   Defense It is a label at the time of factory shipments.   Defense It is a label at the time of factory shipments.   Defense It is a label at the time of factory shipments.   Defense It is a label at the time of factory shipments.   Defense It is a label at the time of factory shipments.   Defense It is a label at the time of factory shipments.   Defense It is label at the tim |

#### Taping configuration

1. Carrier tape size (unit:mm)



ΤL Those with one electrode terminal on the feed hole side ..... TL

Carrier tape

#### Outline Drawing UD0506T-TL-H



#### Land Pattern Example



#### Bag Packing Specification UD0506T-H

<u>1. Packing Format</u>

| Package Name  |               | Maximum Numbe                             | r of devices cont | ained (pcs) |  |
|---------------|---------------|-------------------------------------------|-------------------|-------------|--|
| I donago Hamo | Bag Inner box |                                           | Outer box         |             |  |
| TP            |               | B-1                                       | A-1               | A-2         |  |
|               | 500           | 10,000                                    | 50,000            | 30,000      |  |
|               |               | Packing format (Dimensions:mm (external)) |                   |             |  |
|               |               | Inner